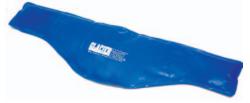

## GLACIER PACKS

Quarter-size shown.

Whitehall's Glacier Packs are durable and flexible. Constructed with a 14 mil PVC cover, the glacier packs contain a flexible filler that never freezes, allowing them to conform to the treatment area. Each reusable pack is double seamed for added durability and provides up to 30 minutes of cold therapy treatment.

Oversized (13"x 18.5")

Standard (11"x 14")

Half-size (7"x 11")

Quarter-size (6"x7")

Throat (4"x10.5")

Cervical (23" long)

www.whitehallmfg.com