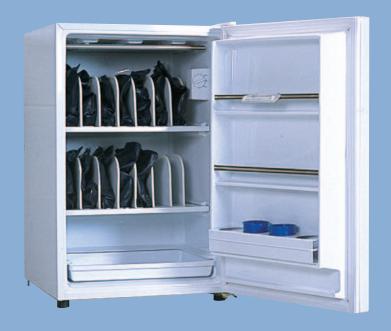

## GLACIER-FREEZE

Whitehall's Glacier-Freeze provides convenient and reliable storage for all Glacier Packs.

Glacier-Freeze comes with two stainless steel racks designed to hold 1 cervical and 6 standard Glacier Packs. Temperature is adjustable on the easy-to-read thermometer. Oversized packs can be easily stored on the bottom shelf. The Glacier-Freeze comes with 12 standard Glacier Packs.

A special Enviro-Glazed® stainless steel holder for ice cups is located on the door.

PHONE: (800) 782-7706

PHONE: (626) 968-6681

Fax: (626) 855-4862

Glacier-Freeze racks are constructed of Enviro-Glazed® stainless steel. Racks are removable for easy access and cleaning.