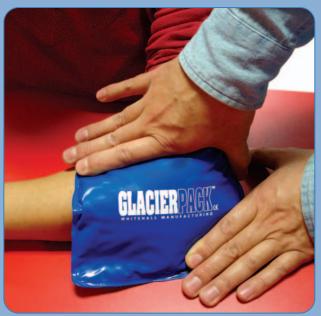

## GLACIER PACKS

Quarter-size shown.

Whitehall's Glacier Packs are durable and flexible. Constructed with a 14 mil PVC cover, the glacier packs contain a flexible filler that never freezes, allowing them to conform to the treatment area. Each reusable pack is double seamed for added durability and provides up to 30 minutes of cold therapy treatment.