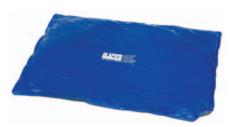

## GLACIER PACKS

Quarter-size shown.

Whitehall's Glacier Packs are durable and flexible. Constructed with a 14 mil PVC cover, the glacier packs contain a flexible filler that never freezes, allowing them to conform to the treatment area. Each reusable pack is double seamed for added durability and provides up to 30 minutes of cold therapy treatment.

Oversized (13"x 18.5")

Standard (11"x 14")

Half-size (7"x 11")

Quarter-size (6"x7")

Throat (4"x10.5")

Cervical (23" long)

www.whitehallmfg.com