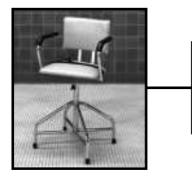

## -ALC Adjustable Low Chair

Similar in construction to the high chairs, this low chair can be adjusted from 24" to 29" in height, and rubber tips are provided.

Whitehall Mfg. > P.O. Box 3527 > City of Industry, CA 91744 > (800) 782-7706 > (626) 968-6681 > FAX (626) 855-4862