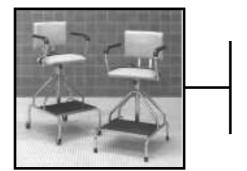

#### -AHC1 Adjustable High Chair With Casters -AHC2 Adjustable High Chair Without Casters

These chairs are designed for use with either mobile or stationary whirlpools to facilitate treatment of the lower extremities. The height of AHC1 can be adjusted from 33" to 46". The AHC2 can be adjusted from 29" to 43". Both chairs are constructed from heavy gauge tubular steel. The chairs feature a reinforcing brace, arm rests, padded seat and back rest. The attached step is covered with a non-slip rubber mat. Protective rubber bumpers and restraint belts are also provided. The AHC1 is provided with 3" swivel casters - two with brakes. The AHC2 replaces the casters with rubber tips.