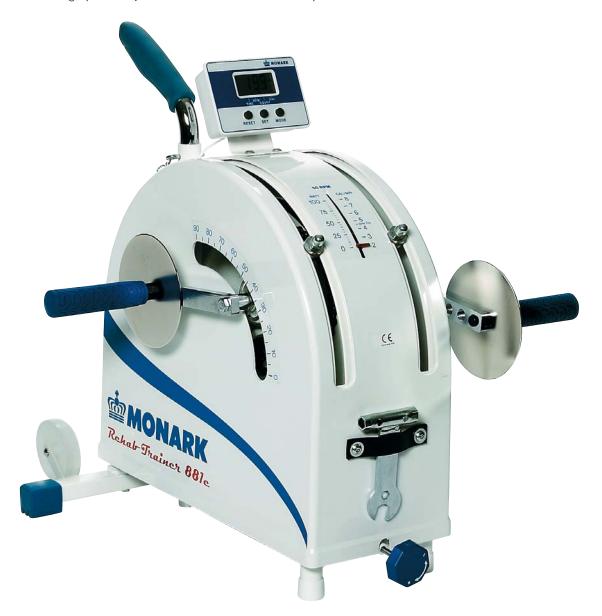

# Monark Rehab Trainer 881 E

An arm and leg ergometer that provides the potential to individually adapt exercise at home or in the hospital, with continual following-up and adjustment of the exercise intensity. Ideal for exercise from a wheel chair.

#### FACTS

The unit can be calibrated.

Graduated scale in watts, showing the work load at 50 rpm. Crank arms are individually adjustable both horizontally and vertically. Individual crank height adjustment.

Control knob for adjustment of brake force. Transport handle, adjustable vertically. Powder painted. Wheels for easy transport. Electronic display.

### ELECTRONIC METER

Shows pedal-turns per minute (RPM), total pedal revolutions and cycling-time in minutes and seconds (TIME).

**INCLUDED** Pedals, handle.