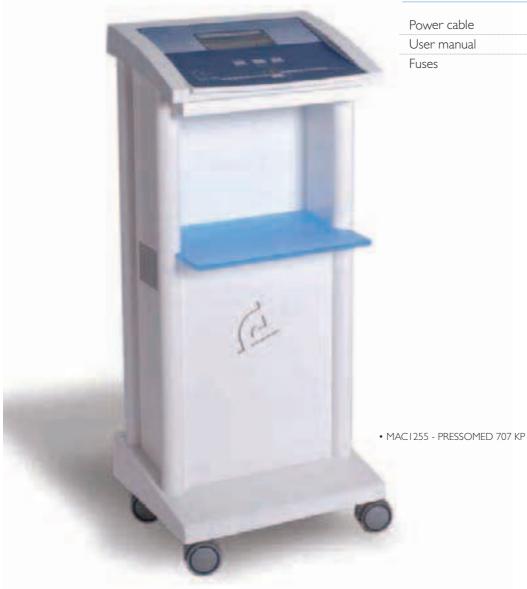

#### MAC 1255 - PRESSOMED 707KP

Equipment for pressure therapy and therapeutic massage that helps removing oedemas and improving the circulation thanks to the activation of a pressure.

### STANDARD ACCESSORIES

PRESSOMED

| Power cable | I           |
|-------------|-------------|
| User manual | I           |
| Fuses       | 2 × 1.6 A-T |