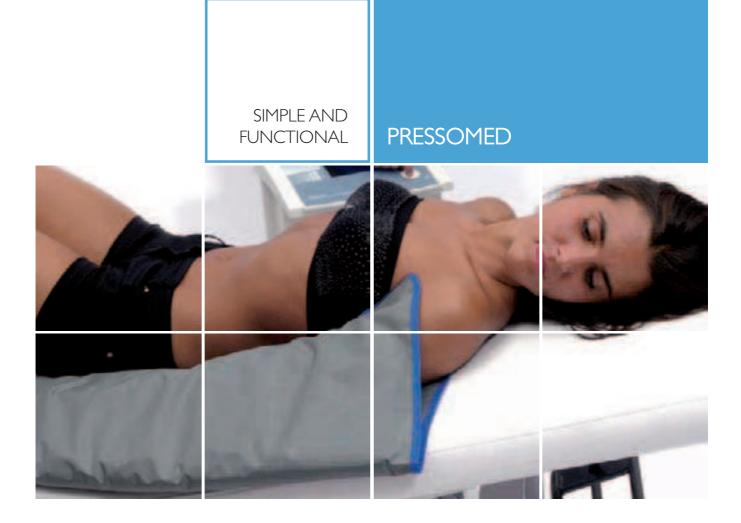

#### 7 sectors Kit point for the treatment of lower limbs.

The Kit is made up of:

- 2 leg bands with 6 sectors
  1 abdominal belt with 1 sector
- Internal air chambers in polyurethane
- Velcro closure
- ACC609 GC7B