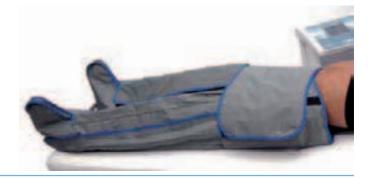

7 sectors Kit point for the treatment of upper limbs, specifically studied for post-mastectomy treatment ( 1 arm).

• ACC533 - BC7 PRO

5 sector Kit point for the general treatment of upper limbs( 2 arms).